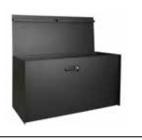

## **BULKBOX**

The Bulkbox is perfect for receiving and sending **large volumes**. Since it is separate from the mailbox, it can be placed anywhere in the front garden or against the façade. Thanks to the large volume, it is even possible to receive food deliveries in a cool box. The Bulkbox is also available in a 'Connect' version with an electric lock which can be connected to a videophone or smart doorbell.