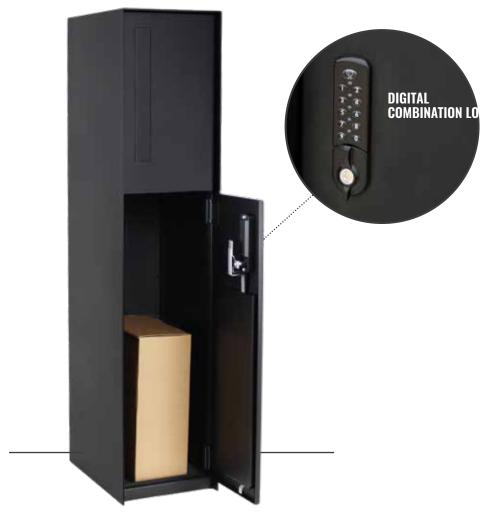

#### **COMBINATION LOCK**

When you make an online purchase, you provide the code along with your address. The courier reads the code on the parcel and can safely deposit the parcel in the eSafe. The combination lock makes it possible for parcels to be received as well picked up.\*

#### **ELECTRIC LOCK**

If a call comes in on the videophone of your eSafe, you receive a message on your smartphone. You can see who has called and open the electric lock remotely to have a parcel delivered or picked up.