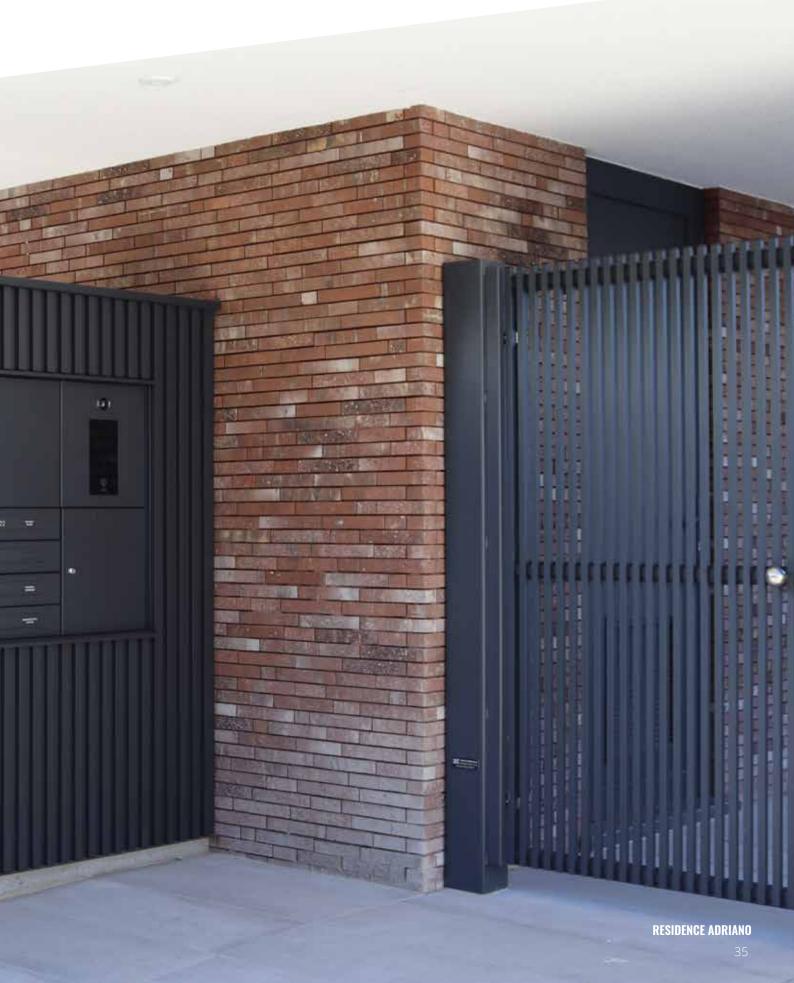

#### **GATE-BUILT-IN**

eSafe smart panels and parcel doors

**SMARTPANELS** 

## **SMARTPANELS & PARCEL DOORS**

Just like the freestanding parcel mailboxes, the integrable eSafe Smart Panels and parcel doors are styled with an eye for design and, even more importantly, they can be customised in a flexible manner. This means that homes with an entrance gate or connected videophone can be equipped for successful 24/7 home delivery and collection of parcels.

#### SMART PANEL WITH PARCEL COMPARTMENT

In addition to a videophone and doorbell, code keypad and/or mailbox, an eSafe Smart Panel can also be optionally fitted with a parcel compartment. With this, everything is combined within a single module.

When someone rings at the door, you get a message via the Bticino App and you can open the parcel compartment remotely. Besides the smart panel with videophone and the app, an indoor unit that sends the Wi-Fi signal to the app also needs to be provided.

**TYPE BCLPH\*** 

Finish: high-quality powder coating, aluminium plating, code keypad and doorbell lighting, secured with safety screws.

**Options:** all possible RAL colours, with or without name engraving, customised door.