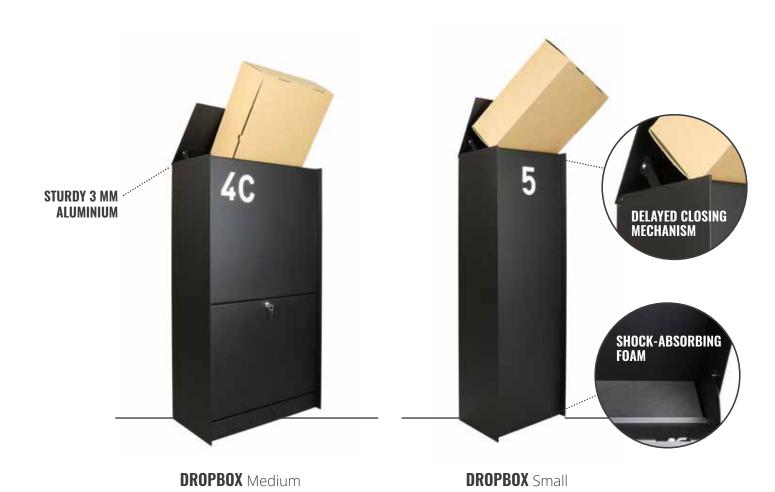

### **DROPBOX**

Just like in the Fenix Top models, parcels and mail are delivered from the top of the box. In this way, the volume is optimally used and there's a universal design that fits in with every type of home.

Since the Dropbox Medium opens from the front, you can easily place it against the wall or a hedge. The 'Small' version opens at the back for the **sleekest possible look**.

18