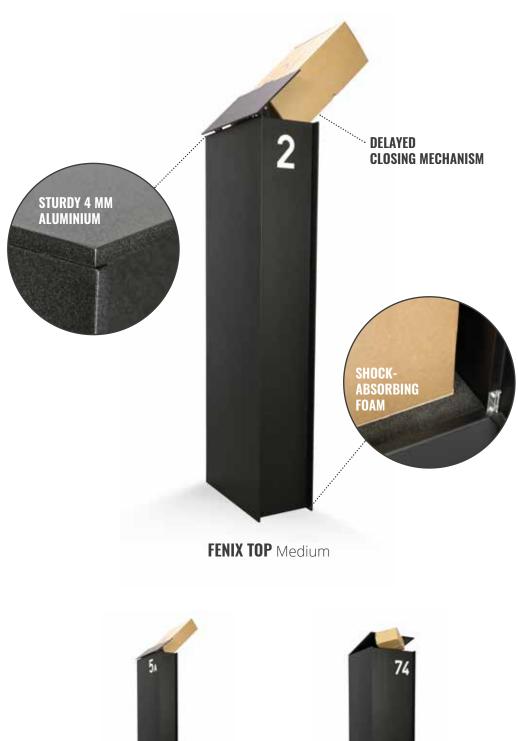

## **FENIX TOP**

### YOUR PARCELS AND MAIL ARE SAFE

**DROP FLAP** 

Your parcels and mail are delivered from the top of the box. When the lid is closed, they fall gently to the bottom from where they can only be removed with a key. Every parcel is safe, even if you receive multiple parcels one after another.

#### **COMBINATION LOCK**

When you make an online purchase, you provide the code along with your address. The courier reads the code on the parcel and can safely deposit the parcel in the eSafe. The combination lock makes it possible for parcels to be received as well picked up.\*