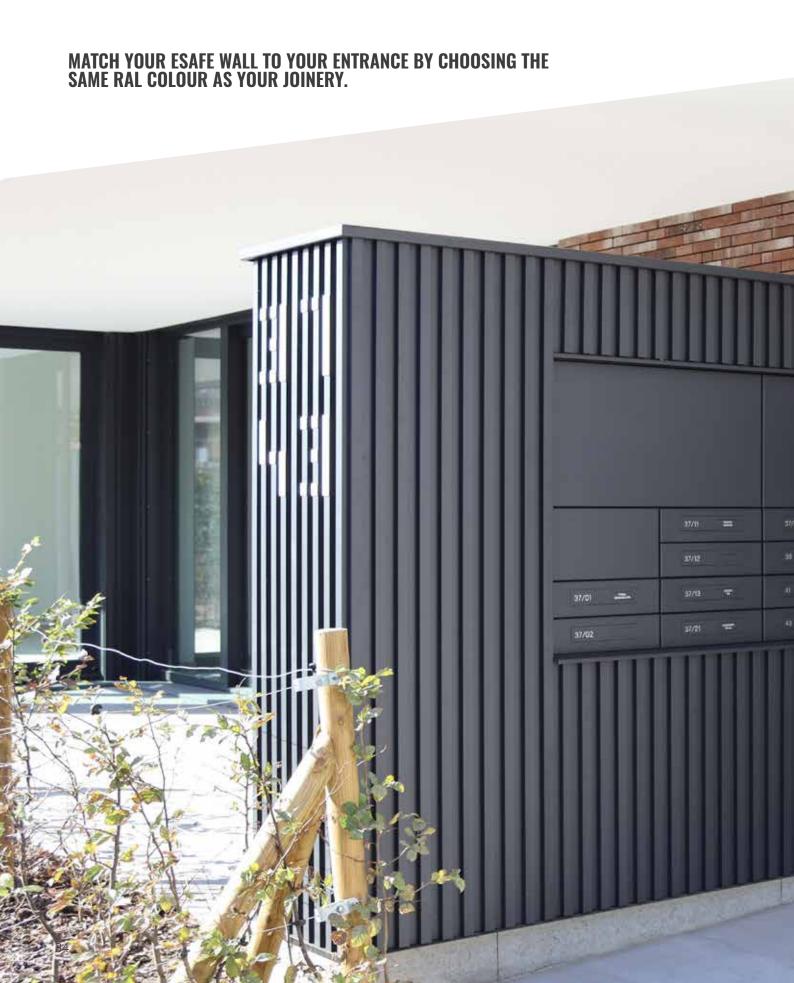

#### ✓ CHOOSE THE COLOUR THAT BEST FITS YOUR HOME

Match your eSafe to your home by choosing the same colour as your windows, door, gate, etc. Your eSafe is available in all RAL colours.

## **ESAFE WALL**

The eSafe Wall is **flexible** depending on the available space or the desired style and is available in any RAL colour of your choice.

Suitable for installation both inside and outside.

A single parcel compartment combined with a mailbox or several parcel compartments for individual pick-ups in combination with videophones. The eSafe Wall is flexible and can be tailored to your wishes, the available space or the desired style. It is available in any RAL colour of your choice. Installation is possible both inside and outside.