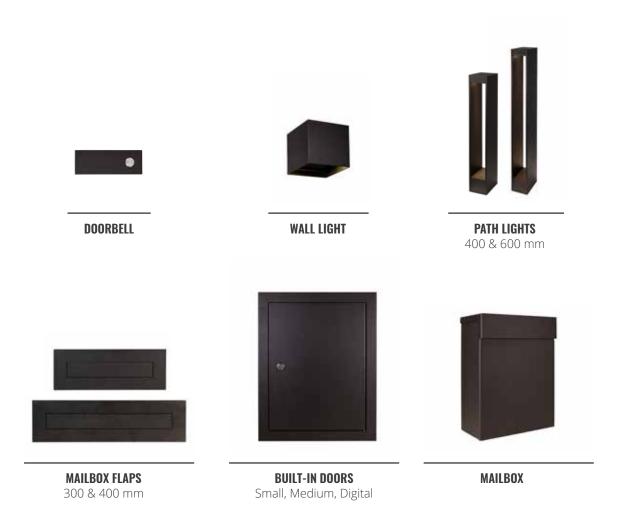

### **HOUSE NUMBERS**

When buying your mailbox, don't forget your house number. eSafe offers numbers in 3 colours and 5 cm our 10 cm in height.

Thanks to the Entrada accessories, you can give your driveway/front garden a **uniform look and feel** that also matches the joinery of your house. Nothing is more beautiful than the harmony between the different elements on & around your home.

In addition to your parcel mailbox, you can also choose **façade lighting**, **ground lighting**, **& a doorbell** in the same style. In addition, the range also includes **house numbers**, **a surface-mounted mailbox**, **mailbox flaps**, **and recessed doors**.