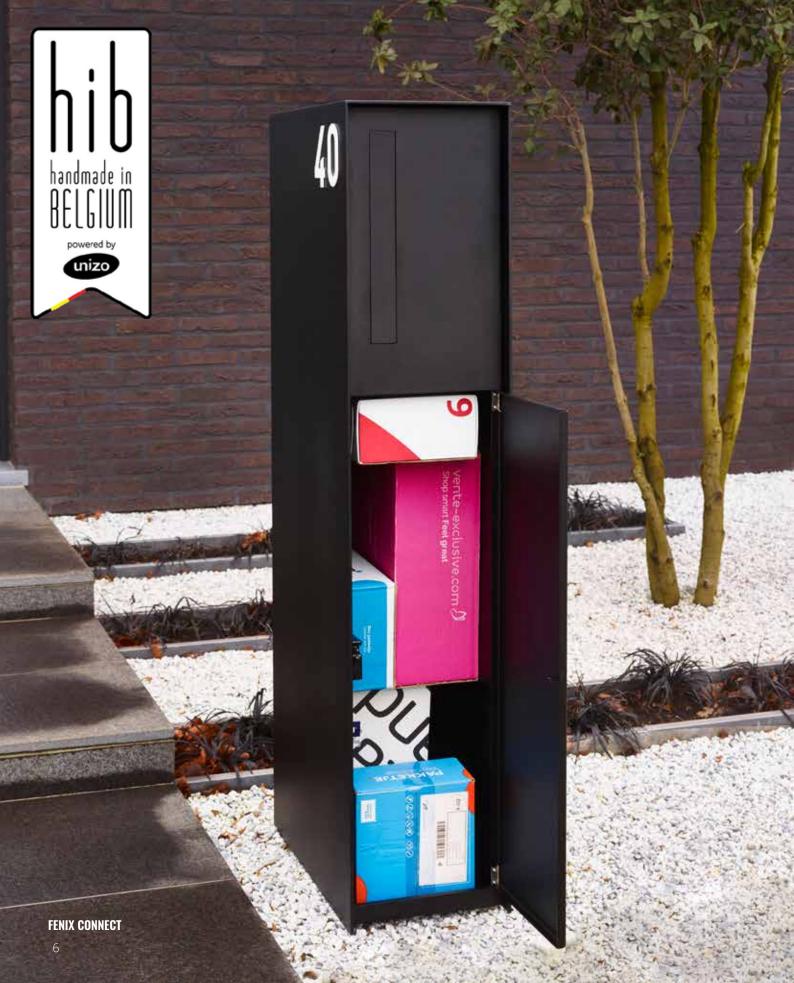

### FENIX FRONT

Thanks to the digital combination lock on the Fenix Front, you can receive multiple parcels as well as have **all kinds of things picked up**. For example, you can use it for online purchases you're not satisfied with or for an exchange of keys with the cleaning staff, plumber, etc. It's also useful for traders who want to exchange things after opening hours. In addition, Fenix Front has a **separate compartment for mail** and offers all the other features of the Fenix Top. What's more, this model is available in a 'Connect' version with an electric lock.