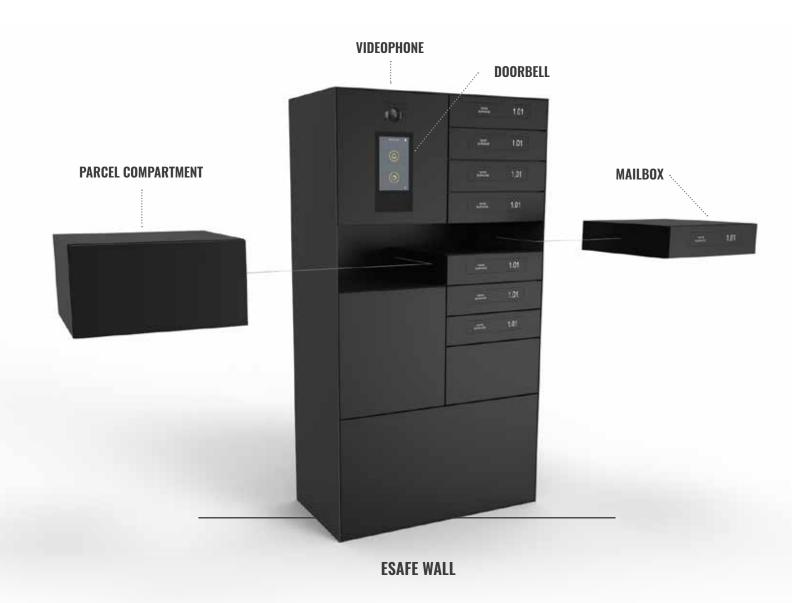

#### **APARTMENTS**

The eSafe Wall combines various features for apartments and multi-family homes: videophone, doorbell, mailboxes and parcel compartments.

The eSafe Wall ensemble combines multiple functions in one: electric mailboxes, eSafe parcel compartments, doorbells and videophone. It also allows you to exchange items with your coresidents or third parties. So you no longer have to leave your apartment key under the doormat.

#### **ESAFE WALL**

For apartments

**ESAFE WALL** 

Besides the cooperation with our videophone partners, we also work together with Open Motics for the eSafe Wall, because they can integrate the eSafe functionalities into an overall building management system in a customised manner.