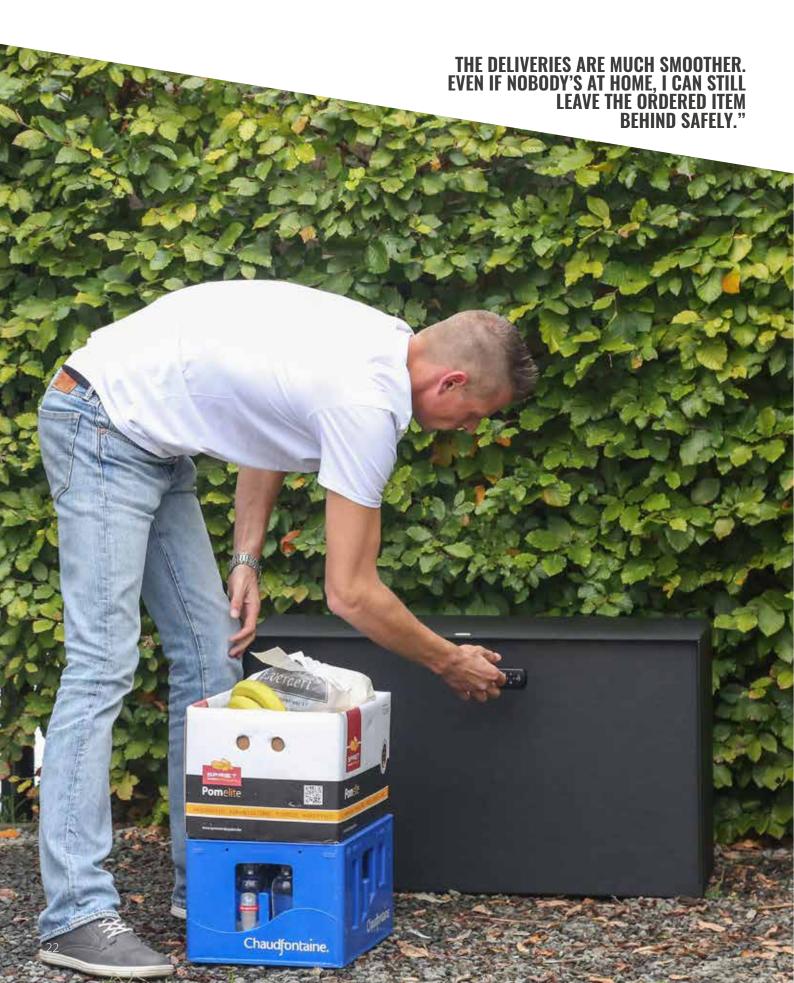

## **BULKBOX**

The Bulkbox is perfect for receiving and sending **large volumes**. Since it is separate from the mailbox, it can be placed anywhere in the front garden or against the façade. Thanks to the large volume, it is even possible to receive food deliveries in a cool box. The Bulkbox is also available in a 'Connect' version with an electric lock which can be connected to a videophone or smart doorbell.