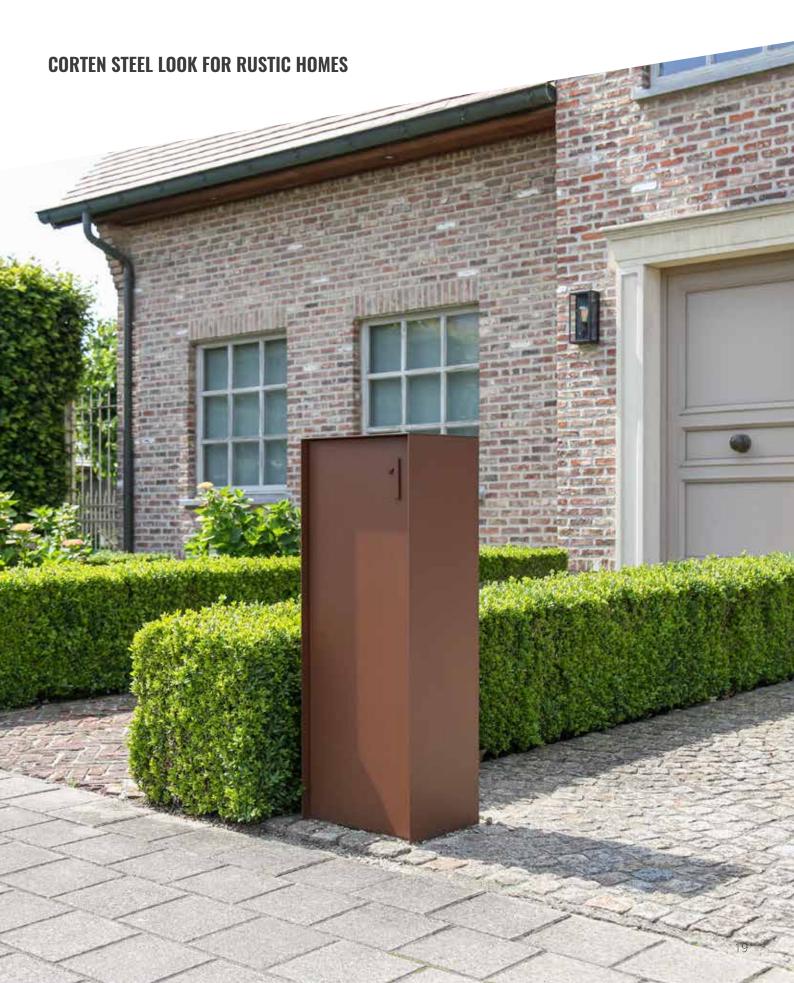

|                     | RAL COLOURS |
|---------------------|-------------|
| Mat 9005 (standard) |             |
| Mat 9016            |             |
| 7016                |             |
| Corten steel look   |             |
| 9008                |             |
| Mat 9006            |             |
| 7039                |             |
| 9007                |             |
| Mat 8019            |             |
| Other RAL colours   | 1           |