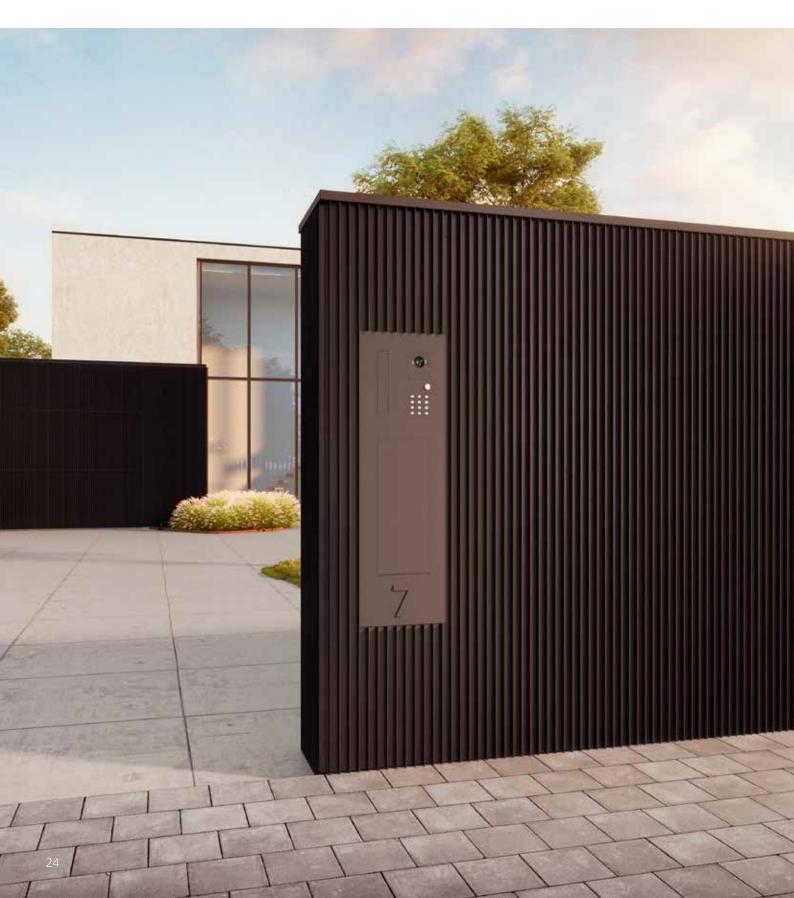

## **SMARTPANELS & PARCEL DOORS**

Just like the freestanding parcel mailboxes, the integrable eSafe Smart Panels and parcel doors are styled with an eye for design and, even more importantly, they can be customised in a flexible manner. This means that homes with an entrance gate or connected videophone can be equipped for successful 24/7 home delivery and collection of parcels.

#### SMART PANEL WITH PARCEL COMPARTMENT

In addition to a videophone and doorbell, code keypad and/or mailbox, an eSafe Smart Panel can also be optionally fitted with a parcel compartment. With this, everything is combined within a single module.

When someone rings at the door, you get a message via the Bticino App and you can open the parcel compartment remotely. Besides the smart panel with videophone and the app, an indoor unit that sends the Wi-Fi signal to the app also needs to be provided.