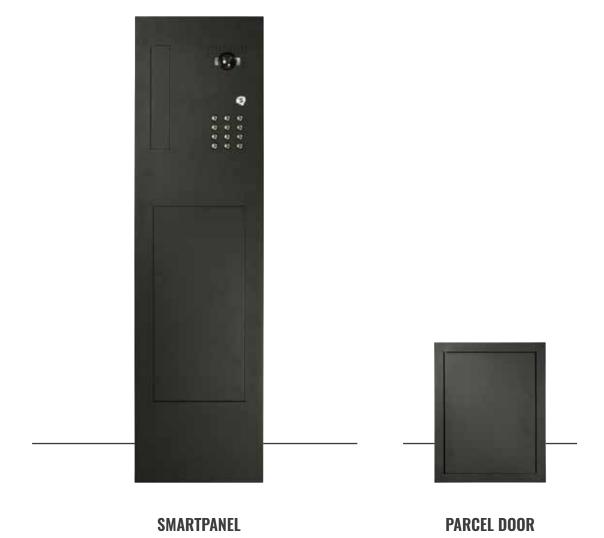

#### **GATE-BUILT-IN**

eSafe smart panels and parcel doors

**SMARTPANELS** 

## **SMARTPANELS & PARCEL DOORS**

Just like the freestanding parcel mailboxes, the integrable eSafe Smart Panels and parcel doors are styled with an eye for design and, even more importantly, they can be customised in a flexible manner. This means that homes with an entrance gate or connected videophone can be equipped for successful 24/7 home delivery and collection of parcels.

#### SMART PANEL WITH PARCEL COMPARTMENT

In addition to a videophone and doorbell, code keypad and/or mailbox, an eSafe Smart Panel can also be optionally fitted with a parcel compartment. With this, everything is combined within a single module.