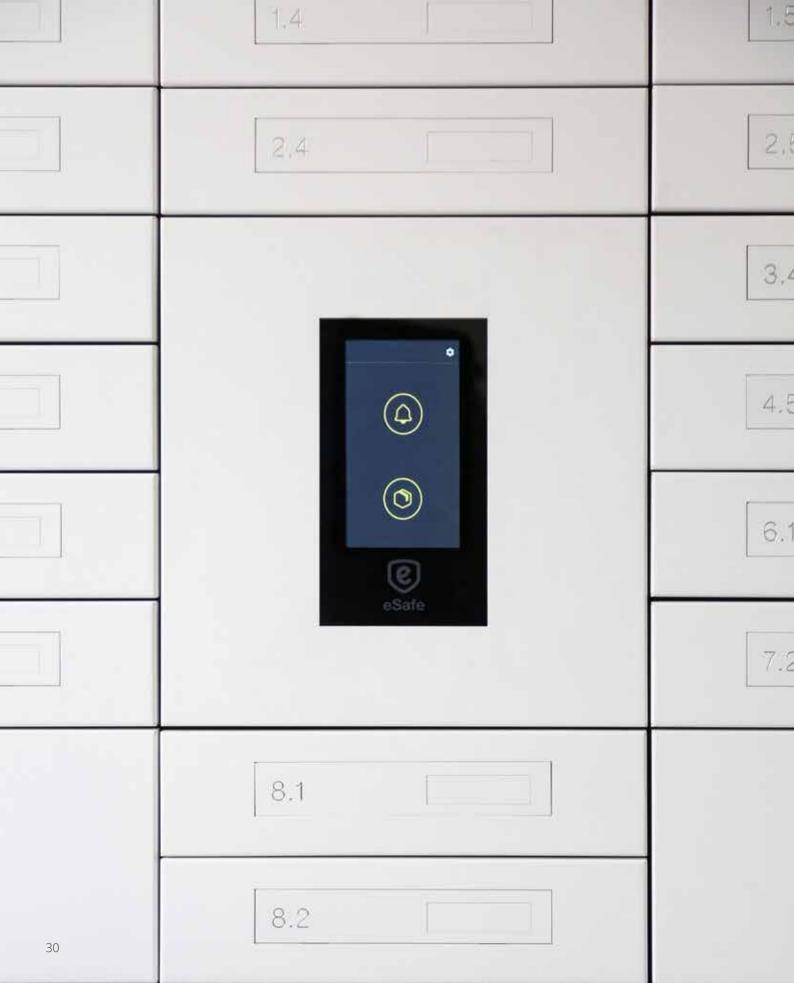

#### **APARTMENTS**

The eSafe Wall combines various features for apartments and multi-family homes: videophone, doorbell, mailboxes and parcel compartments.

### **APARTMENTS**

The entrance hall is traditionally the 'calling card' of your apartment. The eSafe Wall now also offers a solution for the delivery and collection of parcels via the entrance hall of a multi-family home or apartment.

The eSafe Wall ensemble combines multiple functions in one: electric mailboxes, eSafe parcel compartments, doorbells and videophone. It also allows you to exchange items with your coresidents or third parties. So you no longer have to leave your apartment key under the doormat.

## **ESAFE WALL**

The eSafe Wall is **flexible** depending on the available space or the desired style and is available in any RAL colour of your choice.

Suitable for installation both inside and outside.