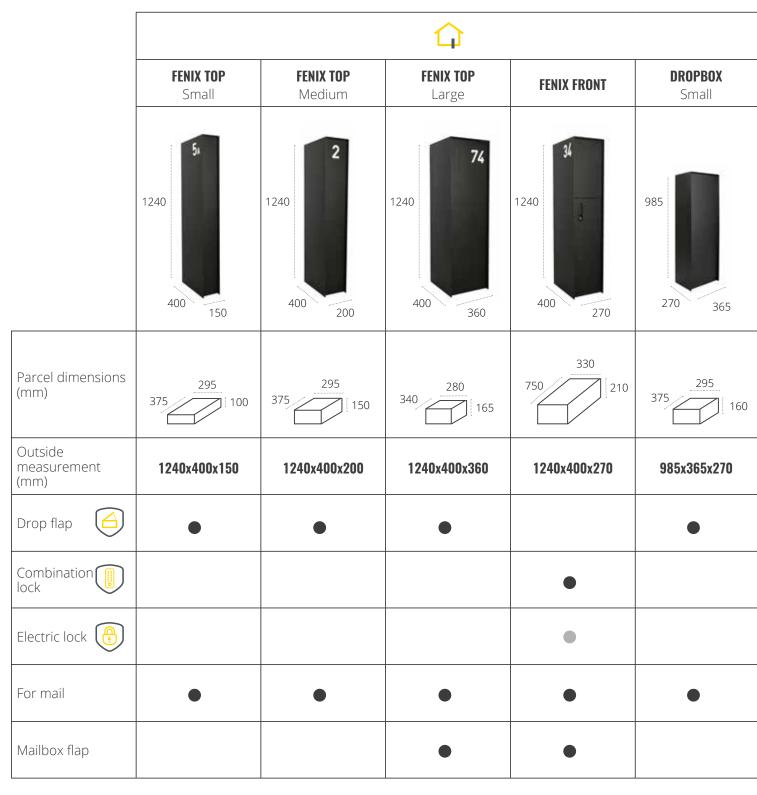

## **FENIX TOP**

### FENIX FRONT

Thanks to the digital combination lock on the Fenix Front, you can receive multiple parcels as well as have **all kinds of things picked up**. For example, you can use it for online purchases you're not satisfied with or for an exchange of keys with the cleaning staff, plumber, etc. It's also useful for traders who want to exchange things after opening hours. In addition, Fenix Front has a **separate compartment for mail** and offers all the other features of the Fenix Top. What's more, this model is available in a 'Connect' version with an electric lock.

### **DROPBOX**

Just like in the Fenix Top models, parcels and mail are delivered from the top of the box. In this way, the volume is optimally used and there's a universal design that fits in with every type of home.

Since the Dropbox Medium opens from the front, you can easily place it against the wall or a hedge. The 'Small' version opens at the back for the **sleekest possible look**.

18