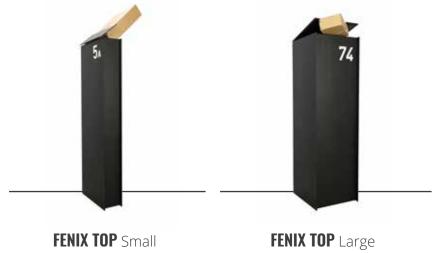

called and open the electric lock remotely to have a parcel delivered or picked up.







AFor extra certainty, you can indicate your preferred delivery location as 'eSafe parcel mailbox' to the courier service. The courier will be notified as soon as you complete the form on the website of the courier service.

\*For an online purchase, enter the code when filling in your address. For example, refer to your eSafe in the entry field for your name as follows: "In eSafe PARCEL BOX CODE 2244 Gert Janssens"



#### DRIVEWAY-FREESTANDING

eSafe combination of mailbox and parcel box





# FAÇADE - SURFACE-MOUNTED/FREESTANDING

eSafe for parcels





**TOPAK** 

**BULKBOX** 



#### **GATE-BUILT-IN**

eSafe smart panels and parcel doors













**SMARTPANELS** 

## **FENIX TOP**











### FENIX FRONT





Thanks to the digital combination lock on the Fenix Front, you can receive multiple parcels as well as have **all kinds of things picked up**. For example, you can use it for online purchases you're not satisfied with or for an exchange of keys with the cleaning staff, plumber, etc. It's also useful for traders who want to exchange things after opening hours. In addition, Fenix Front has a **separate compartment for mail** and offers all the other features of the Fenix Top. What's more, this model is available in a 'Connect' version with an electric lock.



**FENIX FRONT** 



# **NEXUS**





The Nexus is a new addition to the eSafe range. It stands out thanks to its **practical layout** with a separate mailbox and a **large volume** for parcels.

What's more, a **