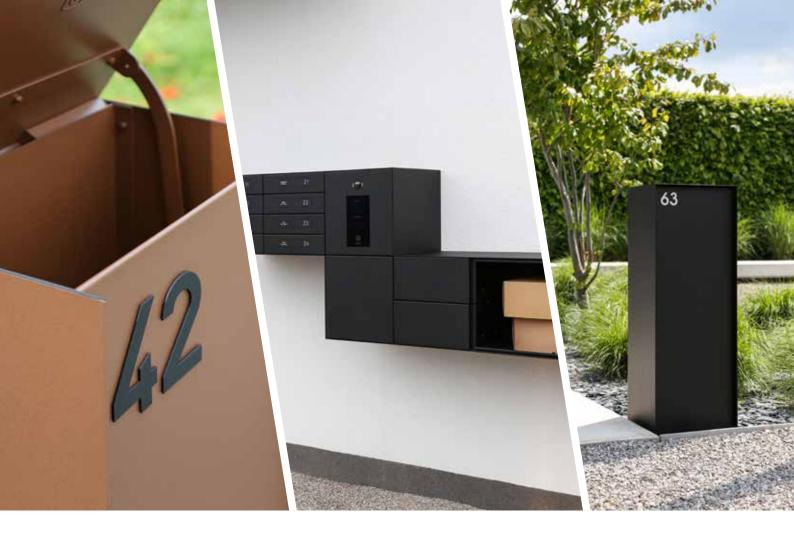

### AN ESAFE® FOR EVERY BUILDING

#### **HOMES**

There's an eSafe for every application: freestanding on the driveway, built into an entrance gate or mounted against the façade.

#### DRIVEWAY-FREESTANDING

eSafe combination of mailbox and parcel box

# FAÇADE - SURFACE-MOUNTED/FREESTANDING

eSafe for parcels

**TOPAK** 

**BULKBOX** 

#### **GATE-BUILT-IN**

eSafe smart panels and parcel doors

**SMARTPANELS** 