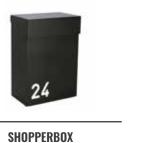

### TOPAK / SHOPPERBOX

With Topak, you get a convenient basic model. The Topak Digital is fitted with a **digital lock**. In this eSafe, mail and parcels are dropped into the same compartment.

Online buyers who already have a mailbox are best off with the **Shopperbox**. You can use this just as a parcel box or as a parcel mailbox with a removable mailbox top section.

The major advantage of a Shopperbox parcel box (i.e. without a mailbox section) is that it does not have to comply with postal legislation that determines where and how high it must be mounted. As long as the parcel box is visible, you can freely choose where you want to mount it.

**SHOPPERBOX**Digital