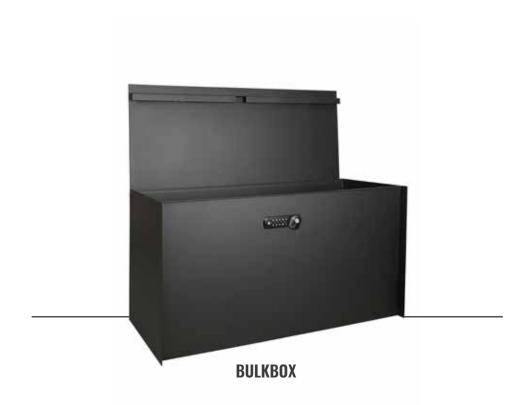

## **BULKBOX**

The Bulkbox is perfect for receiving and sending **large volumes**. Since it is separate from the mailbox, it can be placed anywhere in the front garden or against the façade. Thanks to the large volume, it is even possible to receive food deliveries in a cool box. The Bulkbox is also available in a 'Connect' version with an electric lock which can be connected to a videophone or smart doorbell.