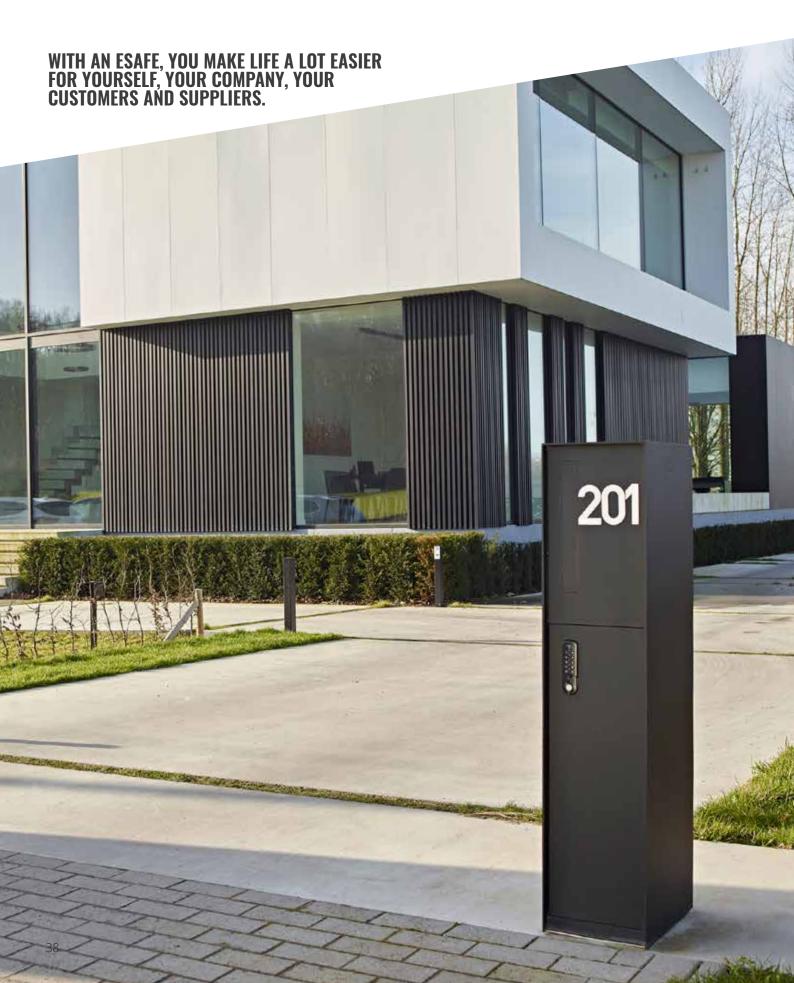

#### **COMPANIES**

Make your employees' lives easier by allowing them to receive their parcels at the workplace. The eSafe Wall also lets you to exchange items 24/7 with customers and suppliers.

### **COMPANIES**

Do you want to make your employees' lives easier by letting them have their online orders delivered to the workplace, without bothering the reception? Collection by customers, delivery by suppliers, exchange of keys, etc.: with an eSafe at the door, all of this can now be arranged.

A single parcel compartment combined with a mailbox or several parcel compartments for individual pick-ups in combination with videophones. The eSafe Wall is flexible and can be tailored to your wishes, the available space or the desired style. It is available in any RAL colour of your choice. Installation is possible both inside and outside.