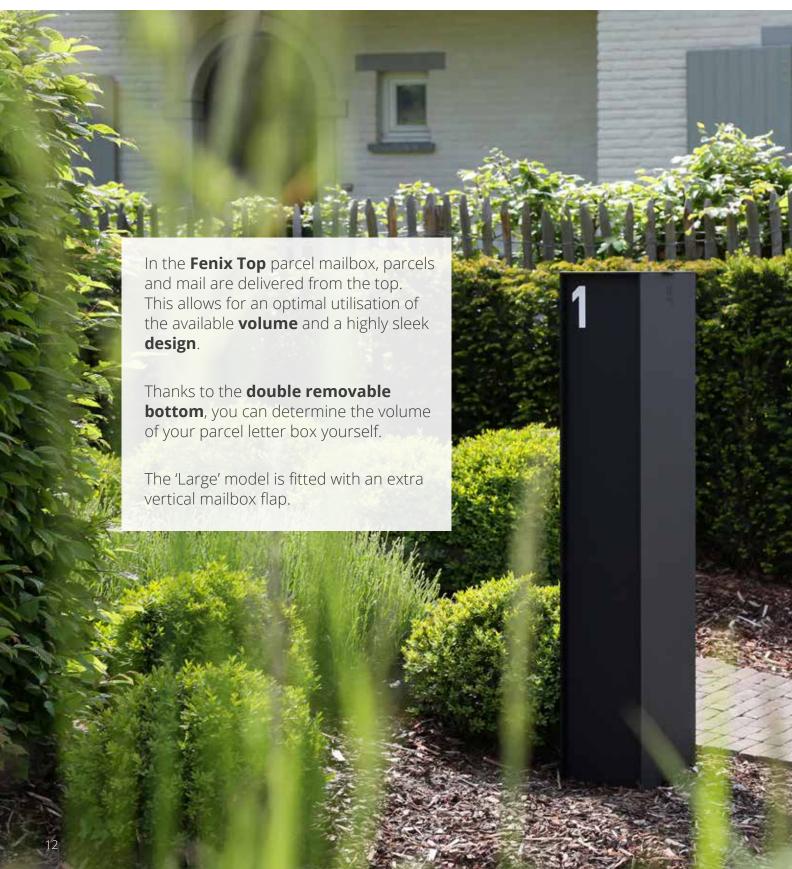

## **FENIX TOP**

### **DROPBOX**

Just like in the Fenix Top models, parcels and mail are delivered from the top of the box. In this way, the volume is optimally used and there's a universal design that fits in with every type of home.