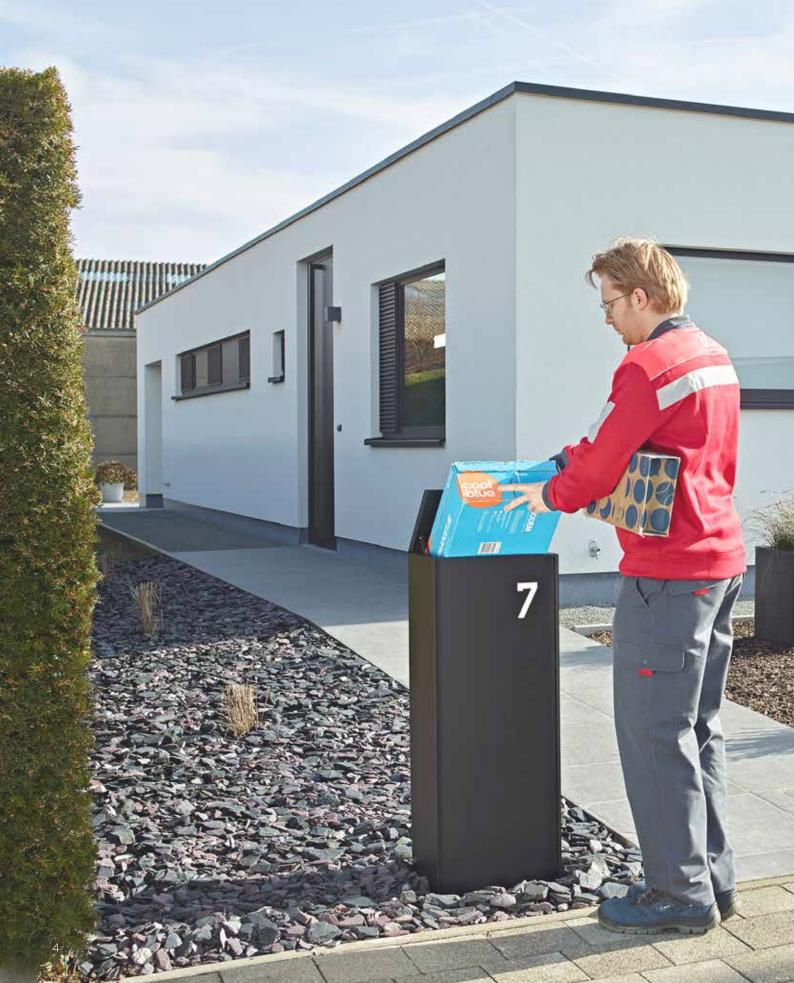

### YOUR PARCELS AND MAIL ARE SAFE

**DROP FLAP** 

Your parcels and mail are delivered from the top of the box. When the lid is closed, they fall gently to the bottom from where they can only be removed with a key. Every parcel is safe, even if you receive multiple parcels one after another.

#### **COMBINATION LOCK**

When you make an online purchase, you provide the code along with your address. The courier reads the code on the parcel and can safely deposit the parcel in the eSafe. The combination lock makes it possible for parcels to be received as well picked up.\*

#### **ELECTRIC LOCK**

If a call comes in on the videophone of your eSafe, you receive a message on your smartphone. You can see who has called and open the electric lock remotely to have a parcel delivered or picked up.