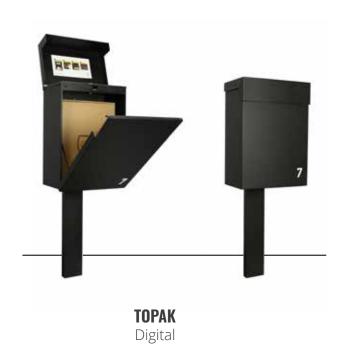

### TOPAK / SHOPPERBOX

With Topak, you get a convenient basic model. The Topak Digital is fitted with a **digital lock**. In this eSafe, mail and parcels are dropped into the same compartment.

Online buyers who already have a mailbox are best off with the **Shopperbox**. You can use this just as a parcel box or as a parcel mailbox with a removable mailbox top section.

**SHOPPERBOX**Digital