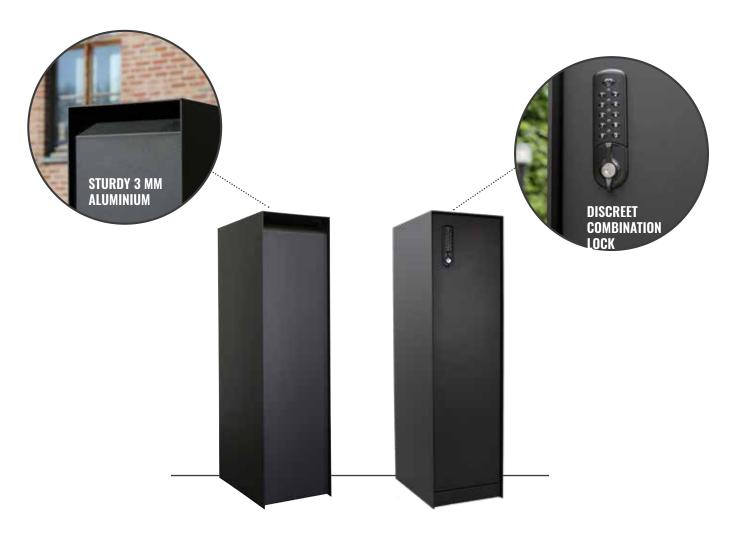

# **NEXUS**

The Nexus is a new addition to the eSafe range. It stands out thanks to its **practical layout** with a separate mailbox and a **large volume** for parcels.

What's more, a **removable inner plate** allows you to trade in the separate mail compartment for an even greater capacity for parcels.

The door with a discreet combination lock is located at the back, so that nothing disrupts the **sleek look**.

**NEXUS** 