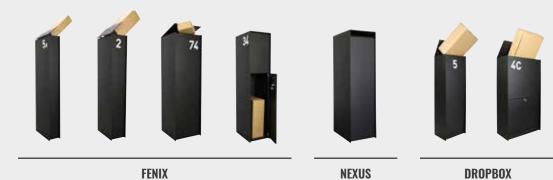

## **FENIX TOP**

### FENIX FRONT

Thanks to the digital combination lock on the Fenix Front, you can receive multiple parcels as well as have **all kinds of things picked up**. For example, you can use it for online purchases you're not satisfied with or for an exchange of keys with the cleaning staff, plumber, etc. It's also useful for traders who want to exchange things after opening hours. In addition, Fenix Front has a **separate compartment for mail** and offers all the other features of the Fenix Top. What's more, this model is available in a 'Connect' version with an electric lock.

# **NEXUS**

The Nexus is a new addition to the eSafe range. It stands out thanks to its **practical layout** with a separate mailbox and a **large volume** for parcels.

What's more, a **removable inner plate** allows you to trade in the separate mail compartment for an even greater capacity for parcels.

The door with a discreet combination lock is located at the back, so that nothing disrupts the **sleek look**.

**NEXUS** 

### **DROPBOX**

Just like in the Fenix Top models, parcels and mail are delivered from the top of the box. In this way, the volume is optimally used and there's a universal design that fits in with every type of home.

Since the Dropbox Medium opens from the front, you can easily place it against the wall or a hedge. The 'Small' version opens at the back for the **sleekest possible look**.

18