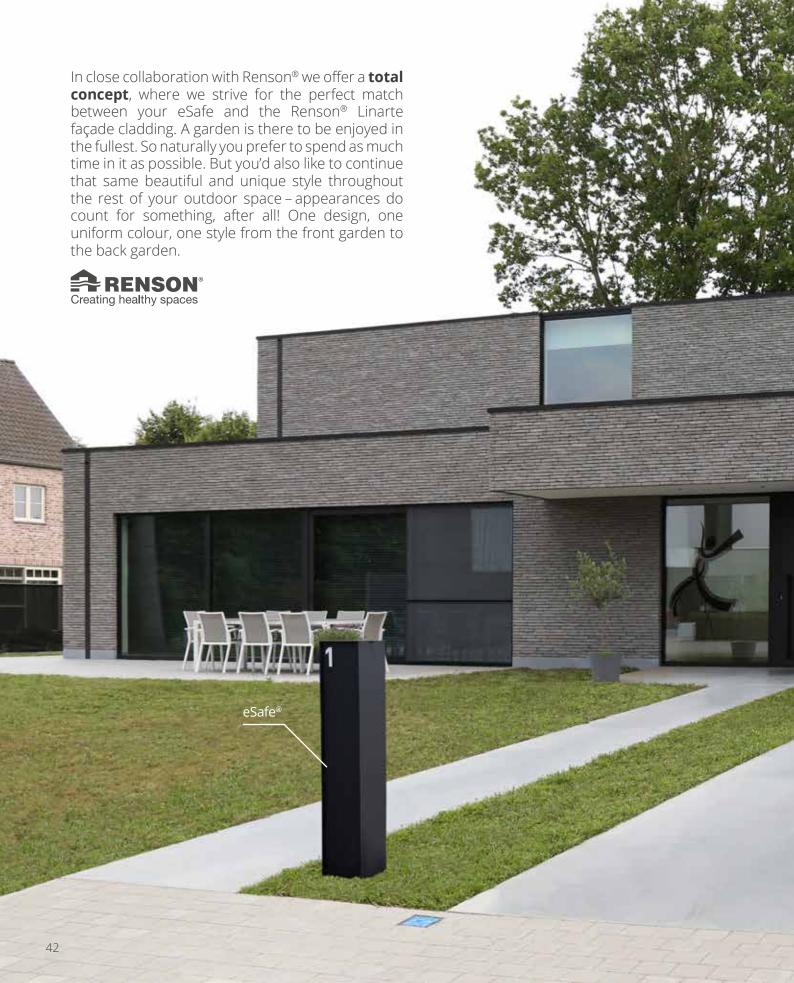

### **COMPANIES**

Do you want to make your employees' lives easier by letting them have their online orders delivered to the workplace, without bothering the reception? Collection by customers, delivery by suppliers, exchange of keys, etc.: with an eSafe at the door, all of this can now be arranged.

A single parcel compartment combined with a mailbox or several parcel compartments for individual pick-ups in combination with videophones. The eSafe Wall is flexible and can be tailored to your wishes, the available space or the desired style. It is available in any RAL colour of your choice. Installation is possible both inside and outside.