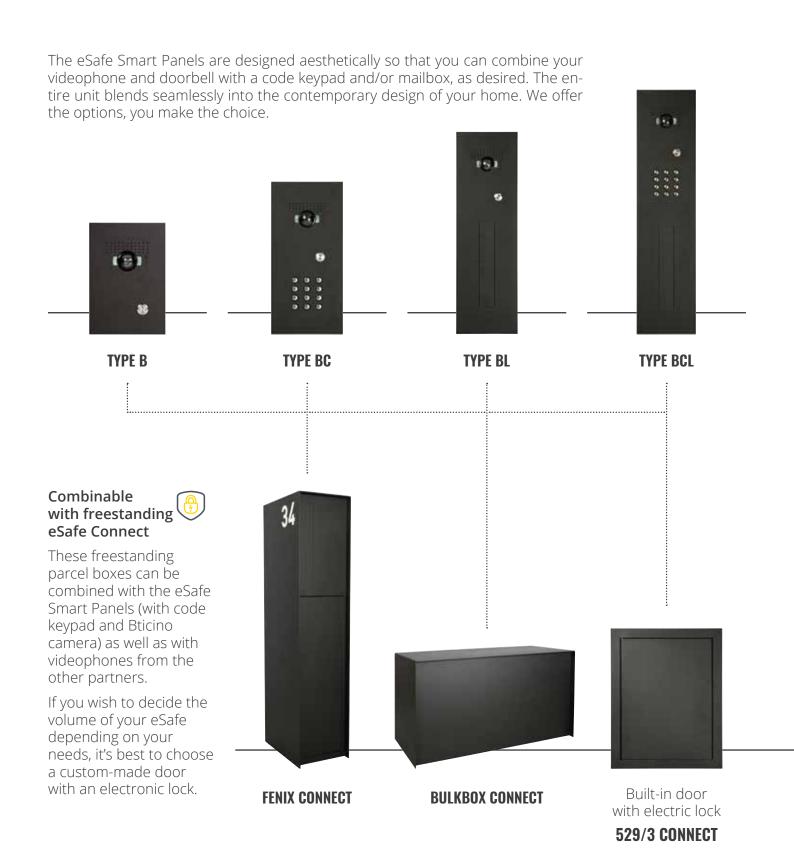

## **SMARTPANELS & PARCEL DOORS**

Just like the freestanding parcel mailboxes, the integrable eSafe Smart Panels and parcel doors are styled with an eye for design and, even more importantly, they can be customised in a flexible manner. This means that homes with an entrance gate or connected videophone can be equipped for successful 24/7 home delivery and collection of parcels.

#### SMART PANEL WITH PARCEL COMPARTMENT

In addition to a videophone and doorbell, code keypad and/or mailbox, an eSafe Smart Panel can also be optionally fitted with a parcel compartment. With this, everything is combined within a single module.

When someone rings at the door, you get a message via the Bticino App and you can open the parcel compartment remotely. Besides the smart panel with videophone and the app, an indoor unit that sends the Wi-Fi signal to the app also needs to be provided.

**TYPE BCLPH\*** 

Finish: high-quality powder coating, aluminium plating, code keypad and doorbell lighting, secured with safety screws.

**Options:** all possible RAL colours, with or without name engraving, customised door.

\*Name: Bticino, Code keypad, Mailbox, Parcel box, House number.

Our partners